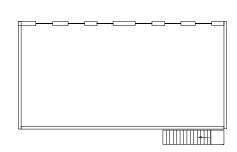

# **PROPERTY DETAILS**

**BUILDING SIZE:**  $\pm 6,350$  sq.ft. plus  $\pm 1,250$  sq.ft.

mezzanine (undeveloped)

**LOADING:** 1 Dock and 1 Drive-in Door

CEILING: ±22' (TBV)

**NET RENT:** \$8.75 psf

**OPERATING COSTS:** \$5.06 psf

#### **MEZZANINE**