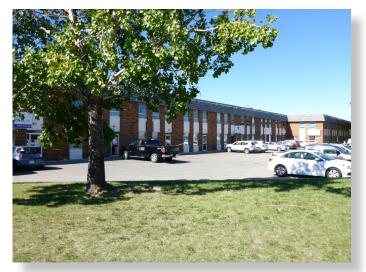

# BAY L, 1235 – 40 AVENUE N.E. CALGARY | AB

## PROPERTY HIGHLIGHTS

- Ample loading depth to accommodate large trucks, which is rare for small industrial product.
- Exposure to bustling 12 Street NE, which connects 32
   Avenue to McKnight Boulevard.
- Concrete storage mezzanine up front.