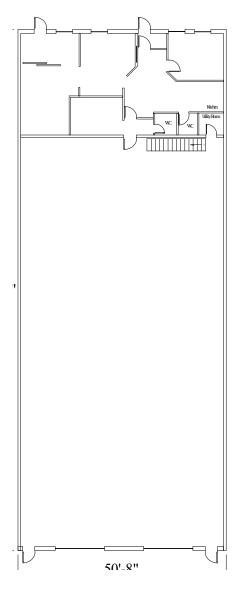

# **PROPERTY DETAILS**

**BUILDING SIZE:**  $\pm 6,350$  sq.ft. plus  $\pm 1,250$  sq.ft.

mezzanine (undeveloped)

**LOADING:** 1 Dock and 1 Drive-in Door

CEILING: ±22' (TBV)

**NET RENT:** \$8.75 psf

**OPERATING COSTS:** \$5.06 psf

### **LOWER FLOOR**