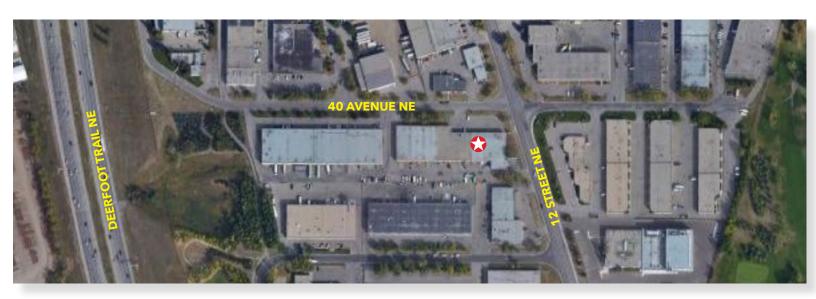

## PROPERTY HIGHLIGHTS

- Ample loading depth to accommodate large trucks, which is rare for small industrial product.
- Exposure to bustling 12 Street NE, which connects 32
   Avenue to McKnight Boulevard.
- Concrete storage mezzanine up front.