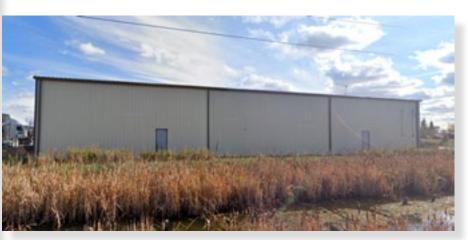

#### TENANT OCCUPIED NORTHERN PORTION:

Building:  $\pm 8,360$  sq.ft.

Yard Area: See site plan, highlighted in red

(approximately 0.75 acres)

Year Constructed: ±2018

Loading: Muliple drive-in doors

Tenant: Accurate Mechanical & Welding

Ltd.

Net Rent: \$135,000 per year

+Operating Costs

Lease Term: Expires February 28, 2026

(+Tenant 5 year option to review)

Service shop compatible for a variety of uses.