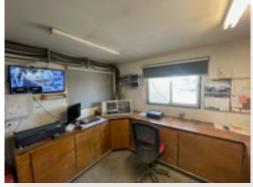

#### **VACANT SOUTHERN PORTION:**

- Improved with fully operational ready-mix concrete batch plant and various outbuildings.
- Concrete ready-mix silo x 2.
- Ready-mix control room, control panel, and related apparatus.
- Auxiliary structure: ±2,800 sq.ft. (TBV).
- Covered utility shed with radiant heated floor and side wall, to prevent gravel freeze.
- Triple compartment sump and washout bays water recycles through each.
- Various modular structures (office modular, etc).