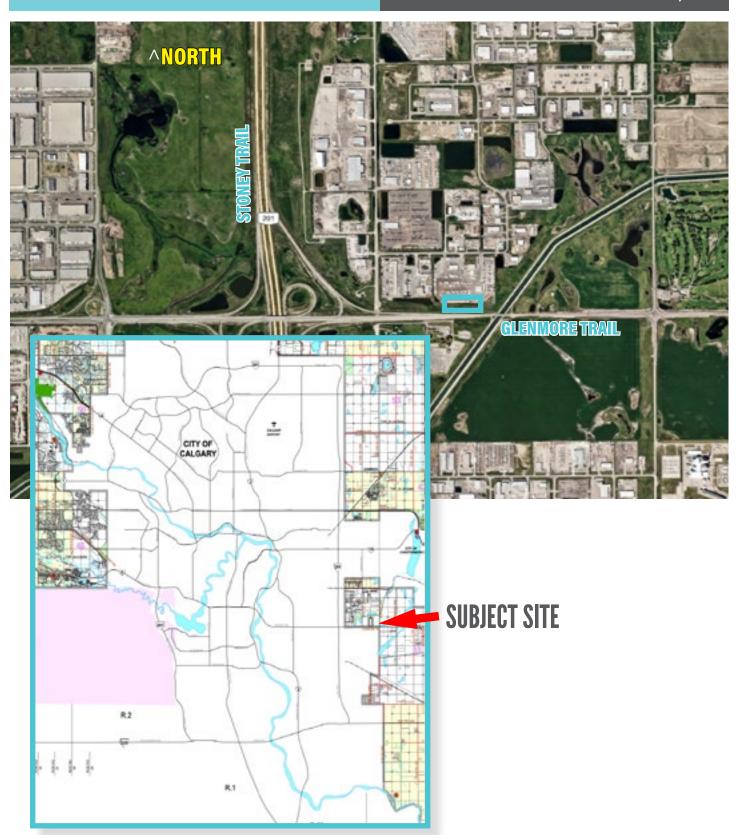

#### THE OPPORTUNITY

±4.74 acre parcel improved with functional ready-mix concrete facility and fully leased income producing industrial building.

The ready-mix facility is complete with concrete batch plant, auxiliary buildings, and fix apparatus. Strategically located at Calgary's doorstep within Rockyview County, poised to serve the city and surrounding marketplace.