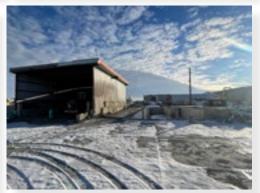

Improvements: Various structures, concrete ready-mix facility, site grading, storm pond.

#### **VACANT SOUTHERN PORTION:**

- Improved with fully operational ready-mix concrete batch plant and various outbuildings.
- Concrete ready-mix silo x 2.
- Ready-mix control room, control panel, and related apparatus.
- Auxiliary structure: ±2,800 sq.ft. (TBV).
- Covered utility shed with radiant heated floor and side wall, to prevent gravel freeze.
- Triple compartment sump and washout bays water recycles through each.
- Various modular structures (office modular, etc).