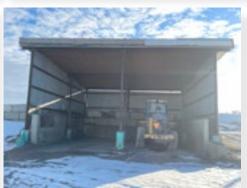

#### **VACANT SOUTHERN PORTION:**

- Improved with fully operational ready-mix concrete batch plant and various outbuildings.
- Concrete ready-mix silo x 2.
- Ready-mix control room, control panel, and related apparatus.
- Auxiliary structure: ±2,800 sq.ft. (TBV).
- Covered utility shed with radiant heated floor and side wall, to prevent gravel freeze.
- Triple compartment sump and washout bays water recycles through each.
- Various modular structures (office modular, etc).