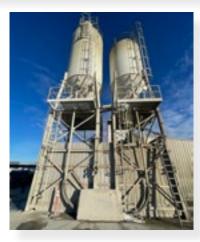

#### **VACANT SOUTHERN PORTION:**

- Improved with fully operational ready-mix concrete batch plant and various outbuildings.
- Concrete ready-mix silo x 2.
- Ready-mix control room, control panel, and related apparatus.
- Auxiliary structure: ±2,800 sq.ft. (TBV).
- Covered utility shed with radiant heated floor and side wall, to prevent gravel freeze.
- Triple compartment sump and washout bays water recycles through each.
- Various modular structures (office modular, etc).