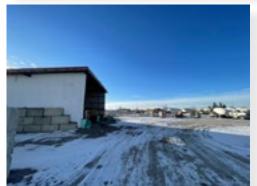

Improvements: Various structures, concrete ready-mix facility, site grading, storm pond.

#### **VACANT SOUTHERN PORTION:**

- Improved with fully operational ready-mix concrete batch plant and various outbuildings.
- Concrete ready-mix silo x 2.
- Ready-mix control room, control panel, and related apparatus.
- Auxiliary structure: ±2,800 sq.ft. (TBV).
- Covered utility shed with radiant heated floor and side wall, to prevent gravel freeze.
- Triple compartment sump and washout bays water recycles through each.
- Various modular structures (office modular, etc).