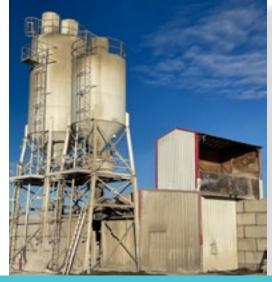

#### **VACANT SOUTHERN PORTION:**

- Improved with fully operational ready-mix concrete batch plant and various outbuildings.
- Concrete ready-mix silo x 2.
- Ready-mix control room, control panel, and related apparatus.
- Auxiliary structure: ±2,800 sq.ft. (TBV).
- Covered utility shed with radiant heated floor and side wall, to prevent gravel freeze.
- Triple compartment sump and washout bays water recycles through each.
- Various modular structures (office modular, etc).

Rolling Equipment: Rolling equipment not included, but available. Price to be negotiated. I.e.: Concrete mixing trucks, trailers, heavy equipment, etc.