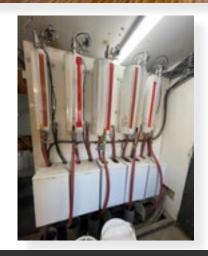

#### **VACANT SOUTHERN PORTION:**

- Improved with fully operational ready-mix concrete batch plant and various outbuildings.
- Concrete ready-mix silo x 2.
- Ready-mix control room, control panel, and related apparatus.
- Auxiliary structure: ±2,800 sq.ft. (TBV).
- Covered utility shed with radiant heated floor and side wall, to prevent gravel freeze.
- Triple compartment sump and washout bays water recycles through each.
- Various modular structures (office modular, etc).