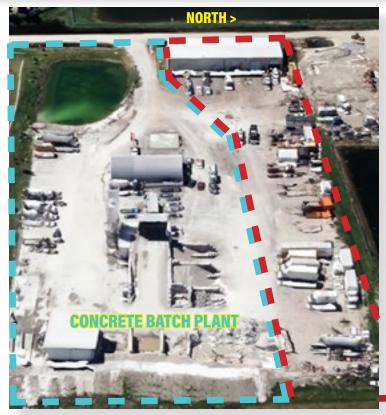

#### **VACANT SOUTHERN PORTION:**

- Improved with fully operational ready-mix concrete batch plant and various outbuildings.
- Concrete ready-mix silo x 2.
- Ready-mix control room, control panel, and related apparatus.
- Auxiliary structure: ±2,800 sq.ft. (TBV).
- Covered utility shed with radiant heated floor and side wall, to prevent gravel freeze.
- Triple compartment sump and washout bays water recycles through each.
- Various modular structures (office modular, etc).