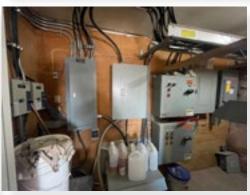

#### **VACANT SOUTHERN PORTION:**

- Improved with fully operational ready-mix concrete batch plant and various outbuildings.
- Concrete ready-mix silo x 2.
- Ready-mix control room, control panel, and related apparatus.
- Auxiliary structure: ±2,800 sq.ft. (TBV).
- Covered utility shed with radiant heated floor and side wall, to prevent gravel freeze.
- Triple compartment sump and washout bays water recycles through each.
- Various modular structures (office modular, etc).