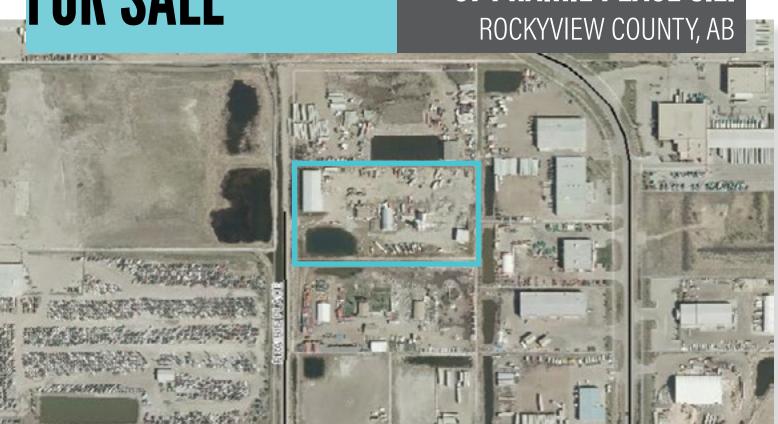

### 97 PRAIRIE PLACE S.E.

ROCKYVIEW COUNTY, AB **±**4.74 acres

#### THE OPPORTUNITY

±4.74 acre parcel improved with functional ready-mix concrete facility and fully leased income producing industrial building.

The ready-mix facility is complete with concrete batch plant, auxiliary buildings, and fix apparatus. Strategically located at Calgary's doorstep within Rockyview County, poised to serve the city and surrounding marketplace.

Legal Address: Plan 1820 AM; Block 8, excepting thereout all mines and minerals

Land Area: 4.74 Acres, rectangular in shape

Land Use: C-LRDs h18, Commercial Local Rural District

Services: Electricity, natural gas, water well, storm water pond.