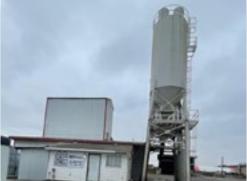

#### THE OPPORTUNITY

±4.74 acre parcel improved with functional ready-mix concrete facility and fully leased income producing industrial building.

The ready-mix facility is complete with concrete batch plant, auxiliary buildings, and fix apparatus. Strategically located at Calgary's doorstep within Rockyview County, poised to serve the city and surrounding marketplace.

#### **VACANT SOUTHERN PORTION:**

- Improved with fully operational ready-mix concrete batch plant and various outbuildings.
- Concrete ready-mix silo x 2.
- Ready-mix control room, control panel, and related apparatus.
- Auxiliary structure: ±2,800 sq.ft. (TBV).
- Covered utility shed with radiant heated floor and side wall, to prevent gravel freeze.
- Triple compartment sump and washout bays water recycles through each.
- Various modular structures (office modular, etc).

Rolling Equipment: Rolling equipment not included, but available. Price to be negotiated. I.e.: Concrete mixing trucks, trailers, heavy equipment, etc.