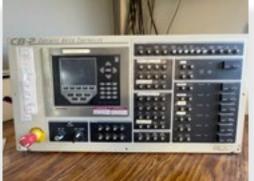

#### **VACANT SOUTHERN PORTION:**

- Improved with fully operational ready-mix concrete batch plant and various outbuildings.
- Concrete ready-mix silo x 2.
- Ready-mix control room, control panel, and related apparatus.
- Auxiliary structure: ±2,800 sq.ft. (TBV).
- Covered utility shed with radiant heated floor and side wall, to prevent gravel freeze.
- Triple compartment sump and washout bays water recycles through each.
- Various modular structures (office modular, etc).