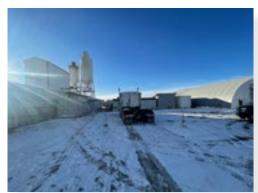

#### **VACANT SOUTHERN PORTION:**

- Improved with fully operational ready-mix concrete batch plant and various outbuildings.
- Concrete ready-mix silo x 2.
- Ready-mix control room, control panel, and related apparatus.
- Auxiliary structure: ±2,800 sq.ft. (TBV).
- Covered utility shed with radiant heated floor and side wall, to prevent gravel freeze.
- Triple compartment sump and washout bays water recycles through each.
- Various modular structures (office modular, etc).