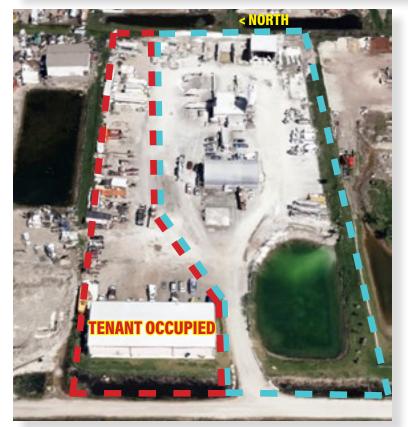

#### TENANT OCCUPIED NORTHERN PORTION:

Building:  $\pm 8,360$  sq.ft.

Yard Area: See site plan, highlighted in red

(approximately 0.75 acres)

Year Constructed: ±2018

Loading: Muliple drive-in doors

Tenant: Accurate Mechanical & Welding

Ltd.

Net Rent: \$135,000 per year

+Operating Costs

Lease Term: Expires February 28, 2026

(+Tenant 5 year option to review)

Service shop compatible for a variety of uses.