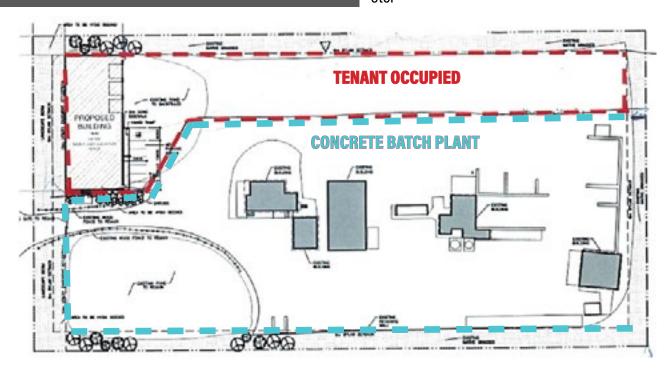

#### TENANT OCCUPIED NORTHERN PORTION:

Building:  $\pm 8,360$  sq.ft.

Yard Area: See site plan, highlighted in red

(approximately 0.75 acres)

Year Constructed: ±2018

Loading: Muliple drive-in doors

Tenant: Accurate Mechanical & Welding

#### **VACANT SOUTHERN PORTION:**

- Improved with fully operational ready-mix concrete batch plant and various outbuildings.
- Concrete ready-mix silo x 2.
- Ready-mix control room, control panel, and related apparatus.
- Auxiliary structure: ±2,800 sq.ft. (TBV).
- Covered utility shed with radiant heated floor and side wall, to prevent gravel freeze.
- Triple compartment sump and washout bays water recycles through each.
- Various modular structures (office modular, etc).