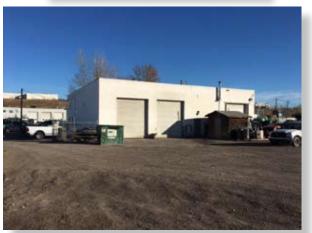

### **PROPERTY DETAILS**

**BUILDING SIZE:** ±5,285 sq.ft.

Office: ±1,500 sq.ft. approx. Warehouse: ±3,785 sq.ft.

LAND SIZE: ±1.62 acres

**LOADING:** 4 Drive-in Doors

3 along South wall 1 along East wall

**CEILING:** ±18' (to be confirmed)

# **PROPERTY HIGHLIGHTS**

- Located near Blackfoot Trail, Glenmore Trail, within Highfield Industrial Park.
- Close to Shaw GMC, Blackfoot Motorsports, Blackfoot Centre, Tim Horton's, Mary Brown's, Taco Time, Windsor Plywood, 4 Wheel Parts.
- Available March 1, 2018.
- Large yard with security fence, and 2 access gates for easy flow through access.
- Bonus storage mezzanine with some improvements above the front office area.
- Conventional shop layout with 3 service bays, sump, rear and side loading access.
- Ideal for service, fleet, trades requiring yard storage.

#### OFFICE/WAREHOUSE IN HIGHFIELD INDUSTRIAL PARK