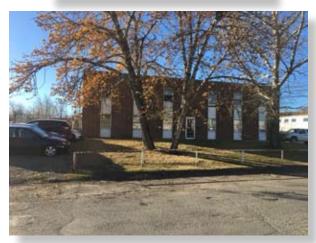

# FOR LEASE 941 - 48 AVENUE S.E.

## FREESTANDING BUILDING WITH YARD

# **PROPERTY HIGHLIGHTS**

- Located near Blackfoot Trail, Glenmore Trail, within Highfield Industrial Park.
- Close to Shaw GMC, Blackfoot Motorsports, Blackfoot Centre, Tim Horton's, Mary Brown's, Taco Time, Windsor Plywood, 4 Wheel Parts.
- Available March 1, 2018.
- Large yard with security fence, and 2 access gates for easy flow through access.
- Bonus storage mezzanine with some improvements above the front office area.
- Conventional shop layout with 3 service bays, sump, rear and side loading access.
- Ideal for service, fleet, trades requiring yard storage.