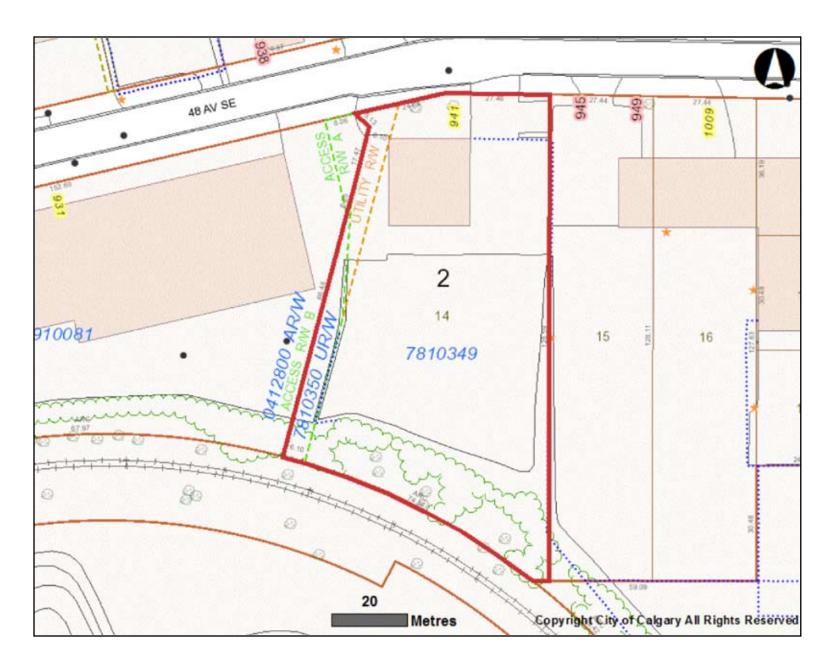

### **PROPERTY DETAILS**

**BUILDING SIZE:** ±5,285 sq.ft.

Office: ±1,500 sq.ft. approx. Warehouse: ±3,785 sq.ft.

LAND SIZE: ±1.62 acres

**LOADING:** 4 Drive-in Doors

3 along South wall 1 along East wall

**CEILING:** ±18' (to be confirmed)

**ZONING:** I-G (Industrial General)

**LEASE RATE:** Market: building + yard rate

**OPERATING COSTS:** \$2,795/month (\$6.35 psf) property tax, insurance, self

managed

# **PROPERTY HIGHLIGHTS**

- Located near Blackfoot Trail, Glenmore Trail, within Highfield Industrial Park.
- Close to Shaw GMC, Blackfoot Motorsports, Blackfoot Centre, Tim Horton's, Mary Brown's, Taco Time, Windsor Plywood, 4 Wheel Parts.
- Available March 1, 2018.
- Large yard with security fence, and 2 access gates for easy flow through access.
- Bonus storage mezzanine with some improvements above the front office area.
- Conventional shop layout with 3 service bays, sump, rear and side loading access.
- Ideal for service, fleet, trades requiring yard storage.