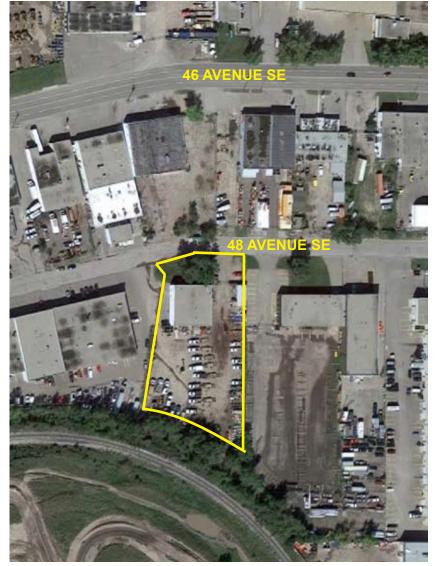

### **PROPERTY DETAILS**

**BUILDING SIZE:** ±5,285 sq.ft.

Office: ±1,500 sq.ft. approx. Warehouse: ±3,785 sq.ft.

LAND SIZE: ±1.62 acres

**LOADING:** 4 Drive-in Doors

3 along South wall 1 along East wall

**CEILING:** ±18' (to be confirmed)

**ZONING:** I-G (Industrial General)

**LEASE RATE:** Market: building + yard rate

**OPERATING COSTS:** \$2,795/month (\$6.35 psf) property tax, insurance, self

managed

# **PROPERTY HIGHLIGHTS**

- Located near Blackfoot Trail, Glenmore Trail, within Highfield Industrial Park.
- Close to Shaw GMC, Blackfoot Motorsports, Blackfoot Centre, Tim Horton's, Mary Brown's, Taco Time, Windsor Plywood, 4 Wheel Parts.
- Available March 1, 2018.
- Large yard with security fence, and 2 access gates for easy flow through access.
- Bonus storage mezzanine with some improvements above the front office area.
- Conventional shop layout with 3 service bays, sump, rear and side loading access.
- Ideal for service, fleet, trades requiring yard storage.