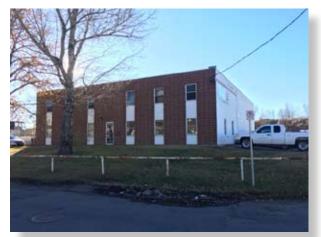

### **PROPERTY DETAILS**

**BUILDING SIZE:** ±5,285 sq.ft.

Office: ±1,500 sq.ft. approx. Warehouse: ±3,785 sq.ft.

LAND SIZE: ±1.62 acres

**LOADING:** 4 Drive-in Doors

3 along South wall 1 along East wall

**CEILING:** ±18' (to be confirmed)

# **PROPERTY HIGHLIGHTS**

- Located near Blackfoot Trail, Glenmore Trail, within Highfield Industrial Park.
- Close to Shaw GMC, Blackfoot Motorsports, Blackfoot Centre, Tim Horton's, Mary Brown's, Taco Time, Windsor Plywood, 4 Wheel Parts.
- Available March 1, 2018.
- Large yard with security fence, and 2 access gates for easy flow through access.
- Bonus storage mezzanine with some improvements above the front office area.
- Conventional shop layout with 3 service bays, sump, rear and side loading access.
- Ideal for service, fleet, trades requiring yard storage.