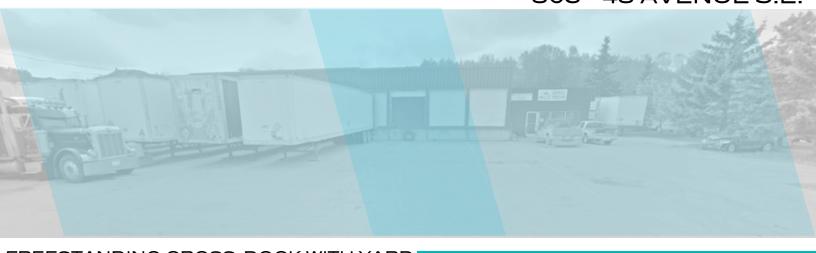

## FOR LEASE 803 - 48 AVENUE S.E.



### FREESTANDING CROSS-DOCK WITH YARD

### **PROPERTY DETAILS**

**BUILDING SIZE:** ±11,341 sq.ft.

Small office area includes two (2) offices, one (1) large open

bullpen, washrooms.

LAND SIZE: ±1.01 acres

LOADING: 8 Dock (front)

2 Drive-in (rear) 1 Drive-in (side)

**CEILING:** ±13 to 14' (To Be Verified)

**ZONING:** I-G (Industrial General)

**LEASE RATE:** Market: building + yard rate

**OPERATING COSTS:** \$3,148.00/month (\$3.33 psf)

property tax, insurance, self

managed

### **PROPERTY HIGHLIGHTS**

- Located one block east of Blackfoot Trail within Highfield Industrial Park.
- Close to Shaw GMC, Blackfoot Motorsports, Blackfoot Centre, Tim Horton's, Mary Brown's, Taco Time, Windsor Plywood, 4 Wheel Parts.
- The building is currently setup as a cross-dock, with 8 dock doors