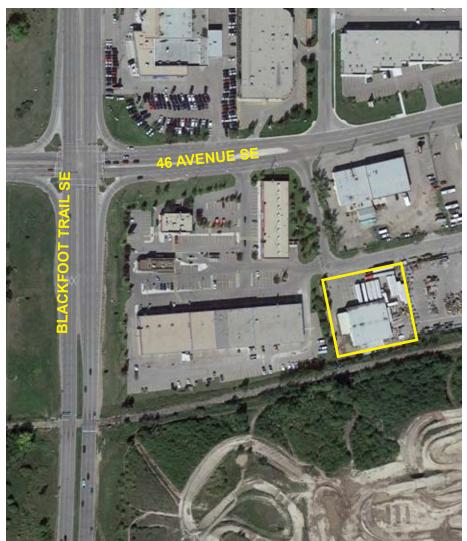

### **PROPERTY HIGHLIGHTS**

- Located one block east of Blackfoot Trail within Highfield Industrial Park.
- Close to Shaw GMC, Blackfoot Motorsports, Blackfoot Centre, Tim Horton's, Mary Brown's, Taco Time, Windsor Plywood, 4 Wheel Parts.
- The building is currently setup as a cross-dock, with 8 dock doors along the front, one ramped drive-in door along the east side, and 2 doors accessing a ramped platform to the rear.
- Low site coverage with ample yard space and parking.
- The office consists of 2 offices, 1 open bullpen, washrooms, plus separate shop washroom.
- Available 30 days notice.