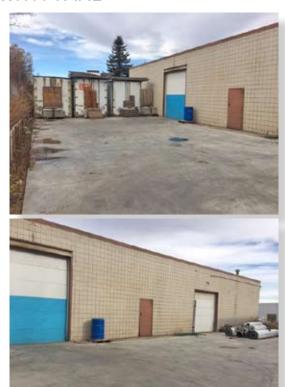

### **PROPERTY DETAILS**

**BUILDING SIZE:** ±11,341 sq.ft.

Small office area includes two (2) offices, one (1) large open

bullpen, washrooms.

LAND SIZE: ±1.01 acres

LOADING: 8 Dock (front)

2 Drive-in (rear) 1 Drive-in (side)

### **PROPERTY HIGHLIGHTS**

- Located one block east of Blackfoot Trail within Highfield Industrial Park.
- Close to Shaw GMC, Blackfoot Motorsports, Blackfoot Centre, Tim Horton's, Mary Brown's, Taco Time, Windsor Plywood, 4 Wheel Parts.
- The building is currently setup as a cross-dock, with 8 dock doors along the front, one ramped drive-in door along the east side, and 2 doors accessing a ramped platform to the rear.
- Low site coverage with ample yard space and parking.
- The office consists of 2 offices, 1 open bullpen, washrooms, plus separate shop washroom.
- Available 30 days notice.