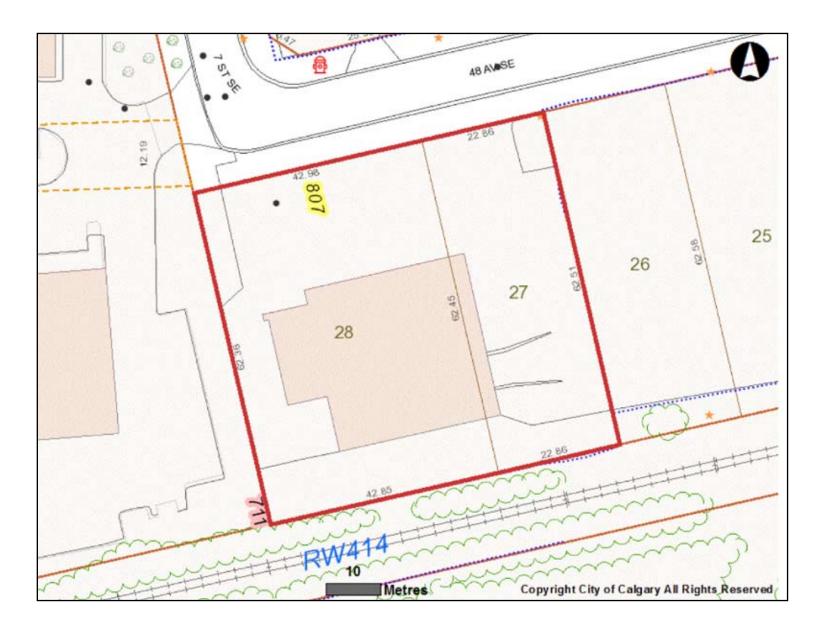

### **PROPERTY DETAILS**

**BUILDING SIZE:** ±11,341 sq.ft.

Small office area includes two (2) offices, one (1) large open

bullpen, washrooms.

LAND SIZE: ±1.01 acres

LOADING: 8 Dock (front)

2 Drive-in (rear) 1 Drive-in (side)