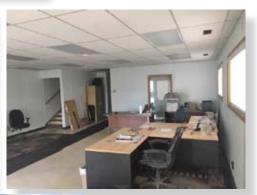

### **PROPERTY DETAILS**

**BUILDING SIZE:** ±11,341 sq.ft.

Small office area includes two (2) offices, one (1) large open

bullpen, washrooms.

LAND SIZE: ±1.01 acres

LOADING: 8 Dock (front)

2 Drive-in (rear) 1 Drive-in (side)

### **PROPERTY HIGHLIGHTS**

- Located one block east of Blackfoot Trail within Highfield Industrial Park.
- Close to Shaw GMC, Blackfoot Motorsports, Blackfoot Centre, Tim Horton's, Mary Brown's, Taco Time, Windsor Plywood, 4 Wheel Parts.
- The building is currently setup as a cross-dock, with 8 dock doors along the front, one ramped drive-in door along the east side, and 2 doors accessing a ramped platform to the rear.
- Low site coverage with ample yard space and parking.
- The office consists of 2 offices, 1 open bullpen, washrooms, plus separate shop washroom.
- Available 30 days notice.