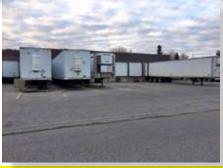

### **PROPERTY HIGHLIGHTS**

- Located one block east of Blackfoot Trail within Highfield Industrial Park.
- Close to Shaw GMC, Blackfoot Motorsports, Blackfoot Centre, Tim Horton's, Mary Brown's, Taco Time, Windsor Plywood, 4 Wheel Parts.
- The building is currently setup as a cross-dock, with 8 dock doors along the front, one ramped drive-in door along the east side, and 2 doors accessing a ramped platform to the rear.
- Low site coverage with ample yard space and parking.
- The office consists of 2 offices, 1 open bullpen, washrooms, plus separate shop washroom.
- Available 30 days notice.