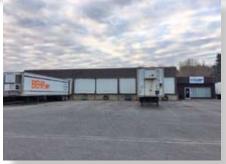

### **PROPERTY HIGHLIGHTS**

- Located one block east of Blackfoot Trail within Highfield Industrial Park.
- Close to Shaw GMC, Blackfoot Motorsports, Blackfoot Centre, Tim Horton's, Mary Brown's, Taco Time, Windsor Plywood, 4 Wheel Parts.
- The building is currently setup as a cross-dock, with 8 dock doors along the front, one ramped drive-in door along the east side, and 2 doors accessing a ramped platform to the rear.
- Low site coverage with ample yard space and parking.
- The office consists of 2 offices, 1 open bullpen, washrooms, plus separate shop washroom.
- Available 30 days notice.