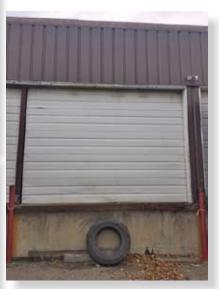

### **PROPERTY DETAILS**

**BUILDING SIZE:** ±11,341 sq.ft.

Small office area includes two (2) offices, one (1) large open

bullpen, washrooms.

LAND SIZE: ±1.01 acres

LOADING: 8 Dock (front)

2 Drive-in (rear) 1 Drive-in (side)

### **PROPERTY HIGHLIGHTS**

- Located one block east of Blackfoot Trail within Highfield Industrial Park.
- Close to Shaw GMC, Blackfoot Motorsports, Blackfoot Centre, Tim Horton's, Mary Brown's, Taco Time, Windsor Plywood, 4 Wheel Parts.
- The building is currently setup as a cross-dock, with 8 dock doors along the front, one ramped drive-in door along the east side, and 2 doors accessing a ramped platform to the rear.
- Low site coverage with ample yard space and parking.
- The office consists of 2 offices, 1 open bullpen, washrooms, plus separate shop washroom.
- Available 30 days notice.