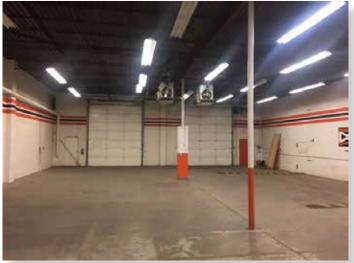

### PROPERTY <u>HIGHLIGHTS</u>

- Ready to move-in end unit.
- Available immediately.
- Close proximity to Blackfoot Trail and Glenmore Trail.
- Well developed front office/showroom area.
- Clean rear warehouse area.
- Dock and drive-in loading.

### **PROPERTY DETAILS**

| PREMISES SIZE:          | ±5,150 sq.ft.                  |
|-------------------------|--------------------------------|
| LOADING:                | 1 Dock, 1Drive-in              |
| ZONING:                 | I-G (Industrial General)       |
| LEASE RATE:             | Market Lease Rates             |
| <b>OPERATING COSTS:</b> | \$4.50 psf<br>(2019 Estimated) |