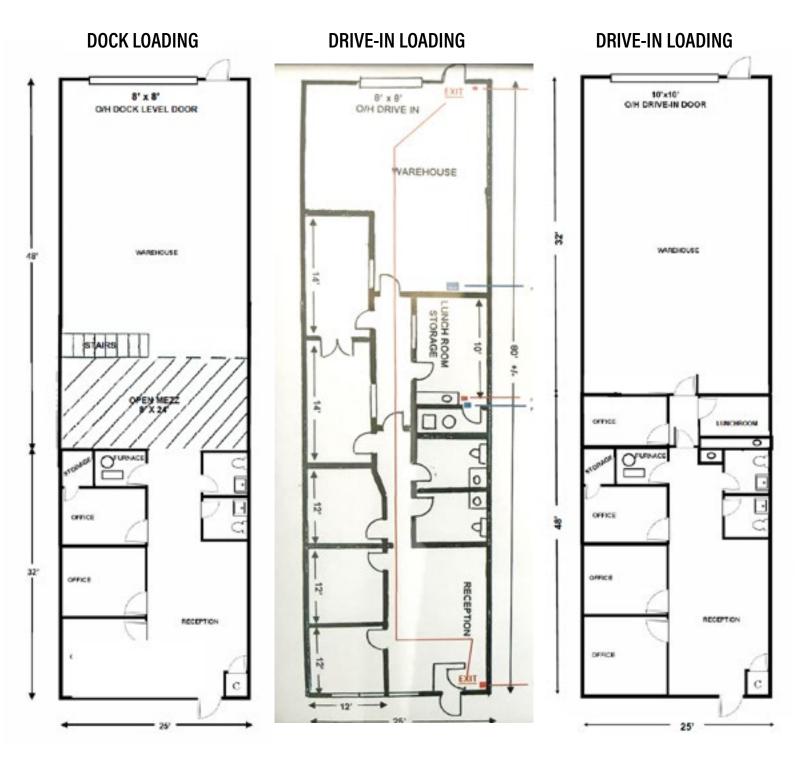

#### **PROPERTY DETAILS**

| UNIT SIZES:      | ±2,000 sq.ft. each                   |
|------------------|--------------------------------------|
| LOADING:         | Drive-in or Dock available           |
| ZONING:          | I-G                                  |
| NET RENT:        | \$14.00 psf per year                 |
| ADDITIONAL RENT: | \$6.40 psf per year<br>(2023 budget) |
| POWER:           | 60 to 100 amp, to be veified         |
|                  |                                      |

### PROPERTY HIGHLIGHTS

- Three small bays available for lease.
- Variety of floor plans to choose from.
- Drive-in or Dock loading available.
- Central location near Blackfoot Trail and 58th Avenue SE, with quick access to Downtown, Glenmore Trail and Blackfoot Trail.
- Available immediately.

### FLOOR PLANS NOT TO SCALE