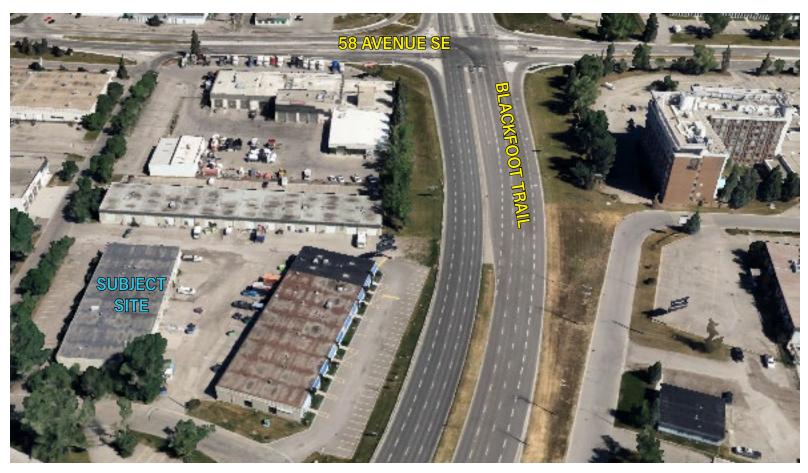

### PROPERTY HIGHLIGHTS

- Three small bays available for lease.
- Variety of floor plans to choose from.
- Drive-in or Dock loading available.
- Central location near Blackfoot Trail and 58th Avenue SE, with quick access to Downtown, Glenmore Trail and Blackfoot Trail.
- Available immediately.