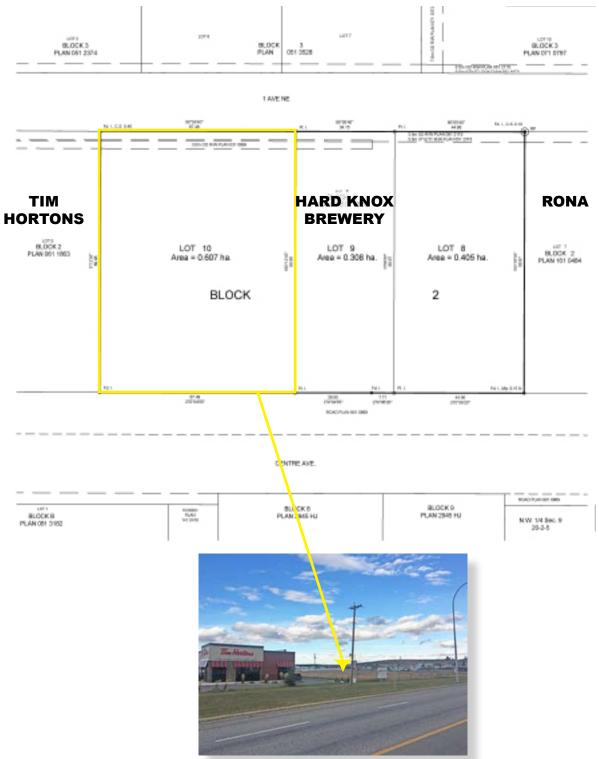

## **PROPERTY DETAILS**

**LAND SIZE:** ±1.5 Acres (0.607 Hect-

ares)

**LEGAL ADDRESS:** Plan 1710563, Block 2,

Lot 10

**PURCHASE PRICE:** \$645,000

**ZONING:** Service Commercial

District

## **PROPERTY HIGHLIGHTS**

- Immediately beside the new Tim Hortons, and Hard Knox Brewery. Adjacent to Rona.
- Directly north of Highway 7, just west of Okotoks.
- Town services available.