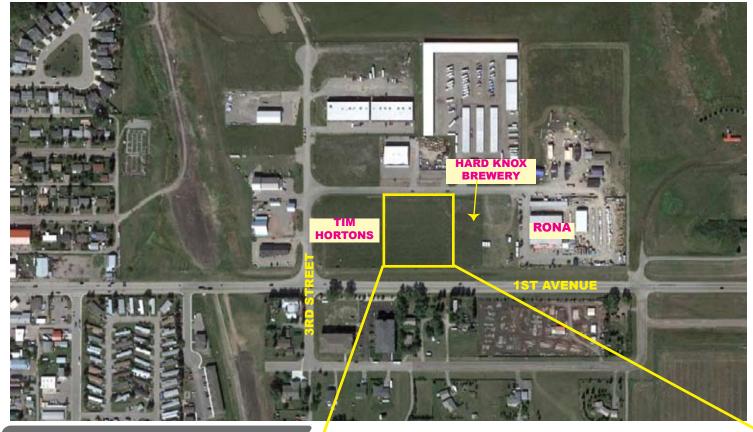

## DEVELOPMENT LAND IN BLACK DIAMOND

## **PROPERTY HIGHLIGHTS**

- Immediately beside the new Tim Hortons, and Hard Knox Brewery. Adjacent to Rona.
- Directly north of Highway 7, just west of Okotoks.
- Town services available.