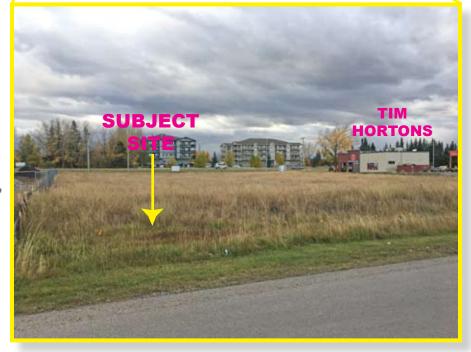

## DEVELOPMENT LAND IN BLACK DIAMOND

## **PROPERTY HIGHLIGHTS**

- Immediately beside the new Tim Hortons, and Hard Knox Brewery. Adjacent to Rona.
- Directly north of Highway 7, just west of Okotoks.
- Town services available.