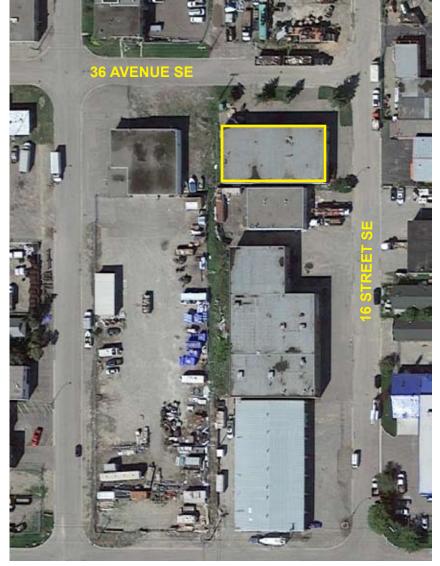

## FOR SALE OR LEASE

3801 - 16 STREET S.E.

#### **PROPERTY DETAILS**

**BUILDING SIZE:** ±9,000 sq.ft. (Main &

Second Floor)

**LAND SIZE:** ±0.33 acres

**PURCHASE PRICE:** \$1,699,000

**LOADING:** 3 - 12x14' Drive-in Doors

CEILING: ±18'

**ZONING:** I-R (Industrial

Re-development)

**LEASE:** Portions of the building

can be leased at market

rates, OR:

Occupant will lease back portions or entire

property.

### **PROPERTY HIGHLIGHTS**

- Concrete block building with heavy power and air makeup system (specs to be confirmed).
- Office build out spans over two floors.
- Potential to divide into two bays or convert into condo bays.
- Clean and well maintained with grade load doors.
- Located near Bonnybrook with convenient access to Highfield Road and Blackfoot Trail.