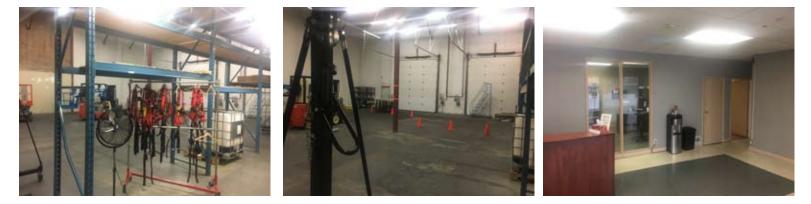

### **PROPERTY HIGHLIGHTS**

- Large truck marshalling area in the back of the unit.
- Corner unit with wrap around windows, providing ample natural light.
- Clean and modern office includes a full kitchen and bathroom with shower.
- Sump in the rear of the warehouse.
- Very clean unit.
- Located near busy 32nd Avenue NE and Barlow Trail. Close to many amenities, shopping centres, and transit route.