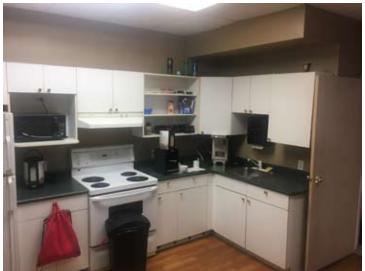

### **PROPERTY HIGHLIGHTS**

- Large truck marshalling area in the back of the unit.
- Corner unit with wrap around windows, providing ample natural light.
- Clean and modern office includes a full kitchen and bathroom with shower.
- Sump in the rear of the warehouse.
- Very clean unit.
- Located near busy 32nd Avenue NE and Barlow Trail. Close to many amenities, shopping centres, and transit route.