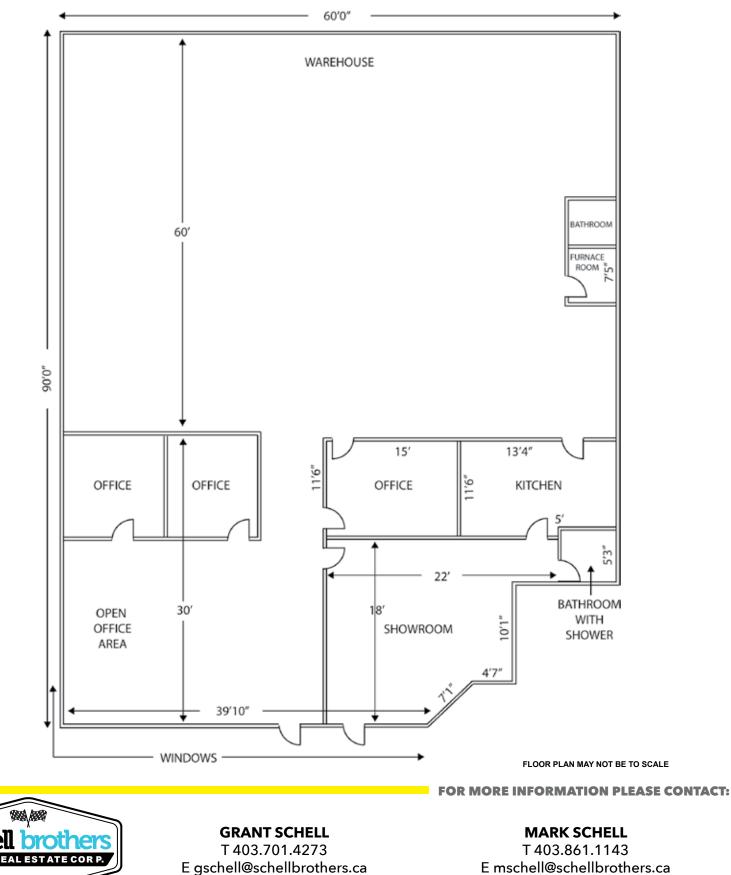

#### **PROPERTY DETAILS**

| BUILDING SIZE:   | ±1,700 sq.ft. (Office)                                    |
|------------------|-----------------------------------------------------------|
|                  | <u>±3,600 sq.ft. (Warehouse)</u>                          |
|                  | ±5,300 sq.ft. <b>TOTAL</b>                                |
| LOADING:         | 2 Drive-in Doors                                          |
| CEILING:         | ±24'                                                      |
| ZONING:          | I-G (Industrial General)                                  |
| LEASE RATE:      | \$7.50 psf (1st year, plus<br>escalations)                |
| OPERATING COSTS: | \$4.90 psf (incl. Property Tax,<br>Condo Fees, Insurance) |
| PURCHASE PRICE:  | \$1,113,000                                               |

### **PROPERTY HIGHLIGHTS**

- Large truck marshalling area in the back of the unit.
- Corner unit with wrap around windows, providing ample natural light.
- Clean and modern office includes a full kitchen and bathroom with shower.
- Sump in the rear of the warehouse.
- Very clean unit.
- Located near busy 32nd Avenue NE and Barlow Trail. Close to many amenities, shopping centres, and transit route.