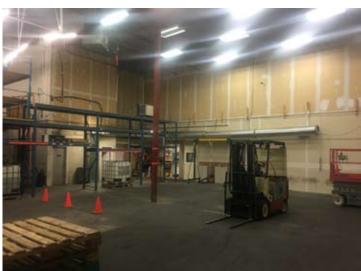

#### **PROPERTY DETAILS**

| BUILDING SIZE:   | ±1,700 sq.ft. (Office)                                    |
|------------------|-----------------------------------------------------------|
|                  | <u>±3,600 sq.ft. (Warehouse)</u>                          |
|                  | ±5,300 sq.ft. <b>TOTAL</b>                                |
| LOADING:         | 2 Drive-in Doors                                          |
| CEILING:         | ±24'                                                      |
| ZONING:          | I-G (Industrial General)                                  |
| LEASE RATE:      | \$7.50 psf (1st year, plus<br>escalations)                |
| OPERATING COSTS: | \$4.90 psf (incl. Property Tax,<br>Condo Fees, Insurance) |
| PURCHASE PRICE:  | \$1,113,000                                               |

### **PROPERTY HIGHLIGHTS**

- Large truck marshalling area in the back of the unit.
- Corner unit with wrap around windows, providing ample natural light.
- Clean and modern office includes a full kitchen and bathroom with shower.
- Sump in the rear of the warehouse.
- Very clean unit.
- Located near busy 32nd Avenue NE and Barlow Trail. Close to many amenities, shopping centres, and transit route.