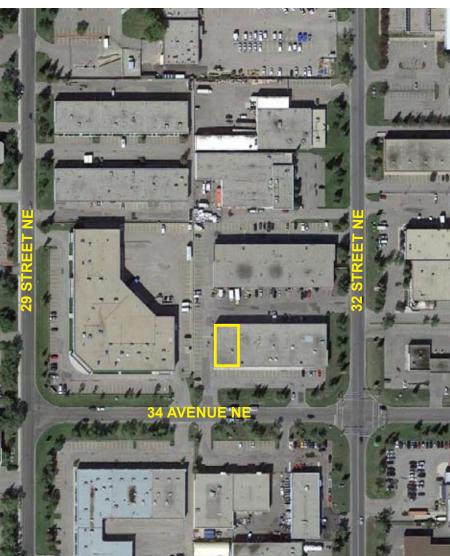

## FOR SALE OR LEASE UNITS 0 & P, 3505 - 32 STREET N.E.

### TWO CONTIGUOUS INDUSTRIAL UNITS

### **PROPERTY HIGHLIGHTS**

- Large truck marshalling area in the back of the unit.
- Corner unit with wrap around windows, providing ample natural light.
- Clean and modern office includes a full kitchen and bathroom with shower.
- Sump in the rear of the warehouse.
- Very clean unit.
- Located near busy 32nd Avenue NE and Barlow Trail. Close to many amenities, shopping centres, and transit route.