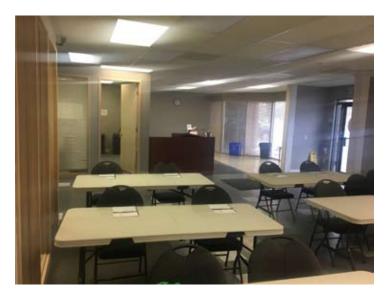

### **PROPERTY HIGHLIGHTS**

- Large truck marshalling area in the back of the unit.
- Corner unit with wrap around windows, providing ample natural light.
- Clean and modern office includes a full kitchen and bathroom with shower.
- Sump in the rear of the warehouse.
- Very clean unit.
- Located near busy 32nd Avenue NE and Barlow Trail. Close to many amenities, shopping centres, and transit route.