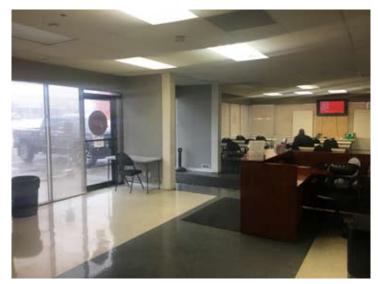

### **PROPERTY HIGHLIGHTS**

- Large truck marshalling area in the back of the unit.
- Corner unit with wrap around windows, providing ample natural light.
- Clean and modern office includes a full kitchen and bathroom with shower.
- Sump in the rear of the warehouse.
- Very clean unit.
- Located near busy 32nd Avenue NE and Barlow Trail. Close to many amenities, shopping centres, and transit route.