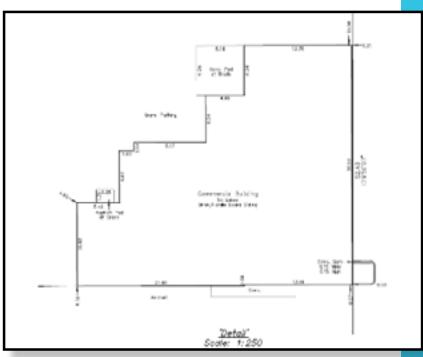

BUILDING SIZE ±8,540 SQ.FT. SALE PRICE \$2,250,000

# FOR SALE

216 - 50 AVENUE S.E.

STANDALONE BUILDING

SITE SIZE ±0.48 ACRES



 Close proximity to Macleod Trail and a short distance to Chinook Centre and other full service amenities.

 Freestanding office/warehouse building in the Manchester Industrial District.

• Windows replaced in 2016.

**TAXES:** \$32,901.91 (2022)

LOADING: 1 Drive-in

**ZONING:** I-G

POWER: 400 Amps (TBV)

**AVAILABILITY:** Immediately



MARK SCHELL SCHELL BROTHERS REAL ESTATE CORP. C: 403-861-1143 E: mschell@schellbrothers.ca

GRANT SCHELL
SCHELL BROTHERS REAL ESTATE CORP.
C: 403-701-4273
E: gschell@schellbrothers.ca

## FOR SALE

### 216 - 50 AVENUE S.E.







### FOR SALE

### 216 - 50 AVENUE S.E.

#### **FLOOR PLAN**





#### **SITE PLAN**







MARK SCHELL SCHELL BROTHERS REAL ESTATE CORP. C: 403-861-1143 E: mschell@schellbrothers.ca GRANT SCHELL SCHELL BROTHERS REAL ESTATE CORP. C: 403-701-4273 E: gschell@schellbrothers.ca

www.schellbrothers.ca