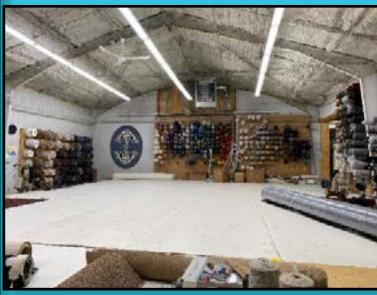

BUILDING SIZE ±8,540 SQ.FT. SALE PRICE \$2,250,000

# FOR SALE

216 - 50 AVENUE S.E.

STANDALONE BUILDING

SITE SIZE ±0.48 ACRES



 Close proximity to Macleod Trail and a short distance to Chinook Centre and other full service amenities.

 Freestanding office/warehouse building in the Manchester Industrial District.

• Windows replaced in 2016.

**TAXES:** \$32,901.91 (2022)

LOADING: 1 Drive-in

**ZONING:** I-G

POWER: 400 Amps (TBV)

**AVAILABILITY:** Immediately



MARK SCHELL SCHELL BROTHERS REAL ESTATE CORP. C: 403-861-1143 E: mschell@schellbrothers.ca

GRANT SCHELL
SCHELL BROTHERS REAL ESTATE CORP.
C: 403-701-4273
E: gschell@schellbrothers.ca

## FOR SALE

### 216 - 50 AVENUE S.E.







### FOR SALE

### 216 - 50 AVENUE S.E.

#### **FLOOR PLAN**





#### **SITE PLAN**







MARK SCHELL SCHELL BROTHERS REAL ESTATE CORP. C: 403-861-1143 E: mschell@schellbrothers.ca GRANT SCHELL SCHELL BROTHERS REAL ESTATE CORP. C: 403-701-4273 E: gschell@schellbrothers.ca

www.schellbrothers.ca