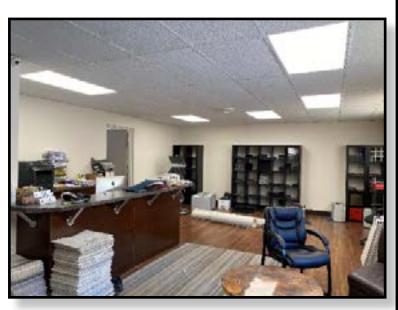

BUILDING SIZE ±8,540 SQ.FT. SALE PRICE \$2,250,000

# FOR SALE

216 - 50 AVENUE S.E.

STANDALONE BUILDING

SITE SIZE ±0.48 ACRES



 Close proximity to Macleod Trail and a short distance to Chinook Centre and other full service amenities.

 Freestanding office/warehouse building in the Manchester Industrial District.

• Windows replaced in 2016.

**TAXES:** \$32,901.91 (2022)

LOADING: 1 Drive-in

**ZONING:** I-G

POWER: 400 Amps (TBV)

**AVAILABILITY:** Immediately



MARK SCHELL SCHELL BROTHERS REAL ESTATE CORP. C: 403-861-1143 E: mschell@schellbrothers.ca

GRANT SCHELL
SCHELL BROTHERS REAL ESTATE CORP.
C: 403-701-4273
E: gschell@schellbrothers.ca

## FOR SALE

### 216 - 50 AVENUE S.E.







### FOR SALE

### 216 - 50 AVENUE S.E.

#### **FLOOR PLAN**





#### **SITE PLAN**







MARK SCHELL SCHELL BROTHERS REAL ESTATE CORP. C: 403-861-1143 E: mschell@schellbrothers.ca GRANT SCHELL SCHELL BROTHERS REAL ESTATE CORP. C: 403-701-4273 E: gschell@schellbrothers.ca

www.schellbrothers.ca