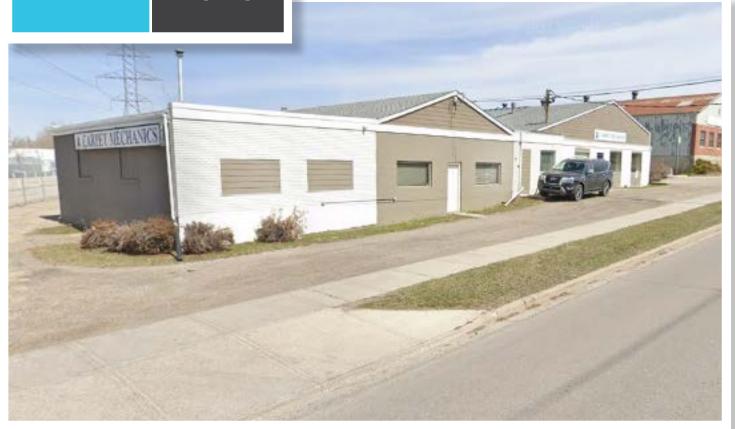

# FOR SALE

216 - 50 AVENUE S.E.

STANDALONE BUILDING

SITE SIZE ±0.48 ACRES

 Close proximity to Macleod Trail and a short distance to Chinook Centre and other full service amenities.

 Freestanding office/warehouse building in the Manchester Industrial District.