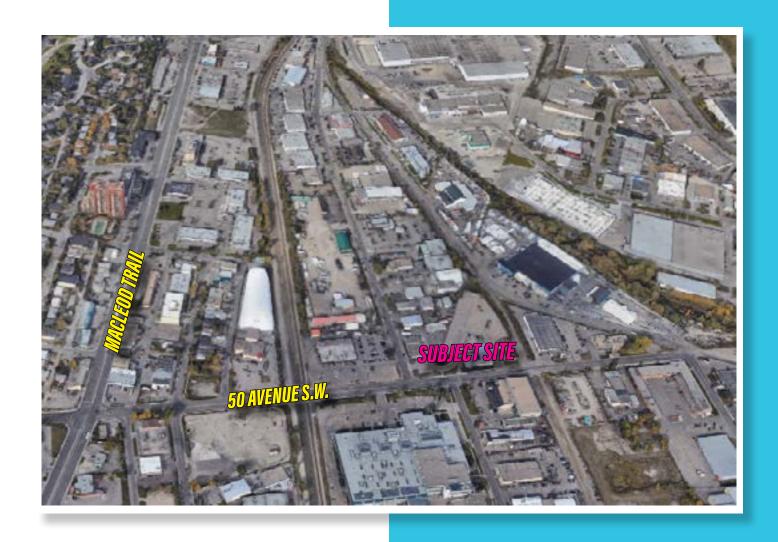

# FOR SALE

216 - 50 AVENUE S.E.

STANDALONE BUILDING

SITE SIZE ±0.48 ACRES

 Close proximity to Macleod Trail and a short distance to Chinook Centre and other full service amenities.

 Freestanding office/warehouse building in the Manchester Industrial District.