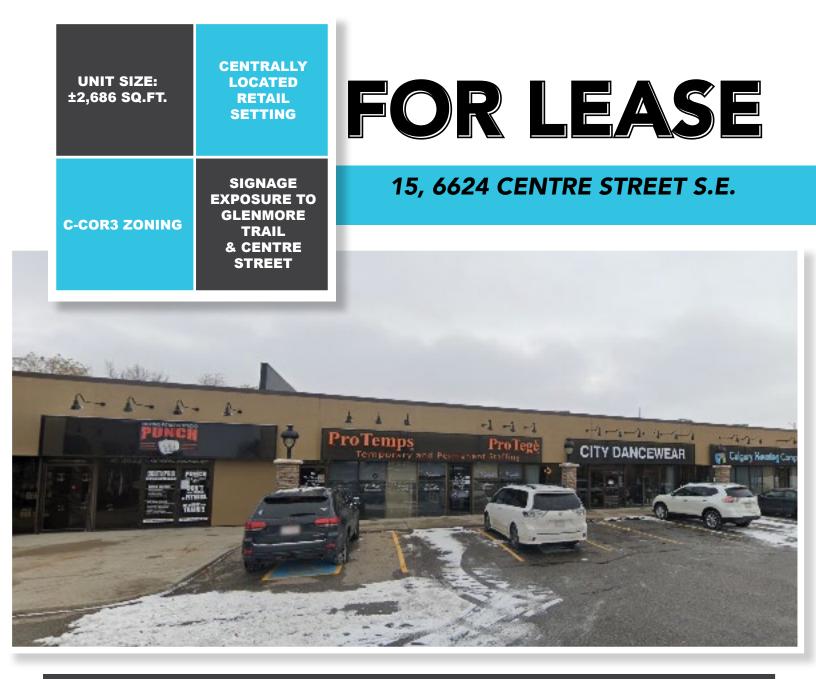

# FOR LEASE

www.schellbrothers.ca

## FOR LEASE

### 15, 6624 CENTRE STREET S.E.

Ę.

| schell brothers |
|-----------------|
|                 |

MARK SCHELL SCHELL BROTHERS REAL ESTATE CORP. C: 403-861-1143 E: mschell@schellbrothers.ca GRANT SCHELL SCHELL BROTHERS REAL ESTATE CORP. C: 403-701-4273 E: gschell@schellbrothers.ca

- Capture the attention of high volume traffic with exposure to Glenmore Trail and Centre Street.
- LRT public transportation nearby.
- Close proximity to bustling retail amenities connecting Centre Street to Chinook Centre.
- Broad mix of neighbouring tenants provides a consistant draw of people.
- Ample surface parking.

| NET RENT:                    | \$16.00 psf        |
|------------------------------|--------------------|
| OP. COSTS:                   | \$6.97 psf (2023)  |
| PROPERTY TAX:                | \$3.50 psf (2023)  |
| COMBINED<br>ADDITIONAL RENT: | \$10.47 psf (2023) |
| UNIT SIZE:                   | ±2,686 sq.ft.      |