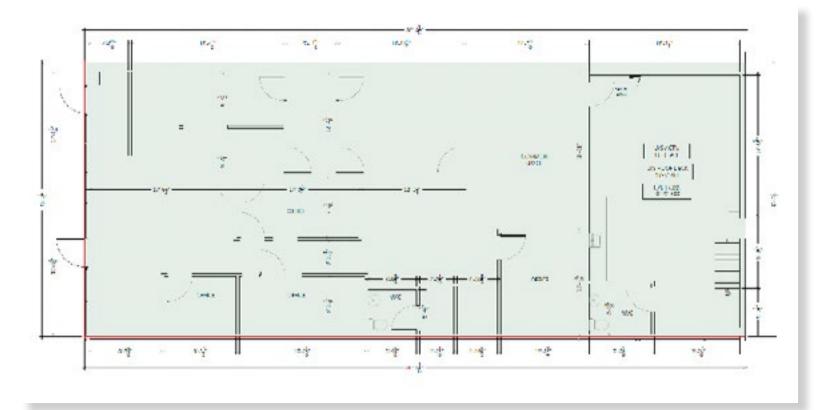

FLOOR PLAN

#### UNIT #15 ±2,686 sq.ft.

- Available Immediately.
- Comprised of flex office space with private rooms, open areas, and rear storage area.
- The rear storage area has high ceilings for racking, and a man-door exit.
- Two front entrance doors.
- The unit is ready to go in its current form, or improvements can be negotiated.
- Variety of neighbouring tenants include Cricklewood Interiors, CDI College, City Dancewear, Olympia Liquor, Calgary Housing Company, Le La Vietnamese Restaurant, Canadian Mattress, and more.
- Large parking area with quick access to Glenmore Trail.