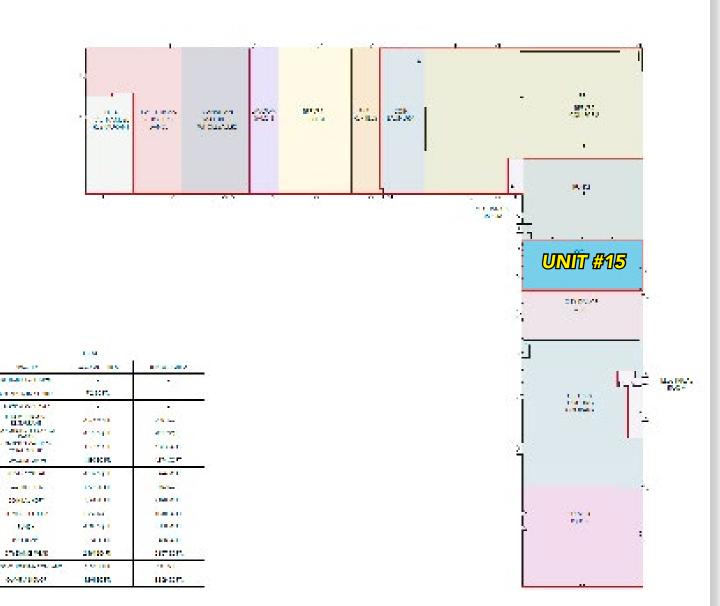

FLOOR PLAN

#### UNIT #15 ±2,686 sq.ft.

- Available Immediately.
- Comprised of flex office space with private rooms, open areas, and rear storage area.
- The rear storage area has high ceilings for racking, and a man-door exit.
- Two front entrance doors.
- The unit is ready to go in its current form, or improvements can be negotiated.
- Variety of neighbouring tenants include Cricklewood Interiors, CDI College, City Dancewear, Olympia Liquor, Calgary Housing Company, Le La Vietnamese Restaurant, Canadian Mattress, and more.
- Large parking area with quick access to Glenmore Trail.