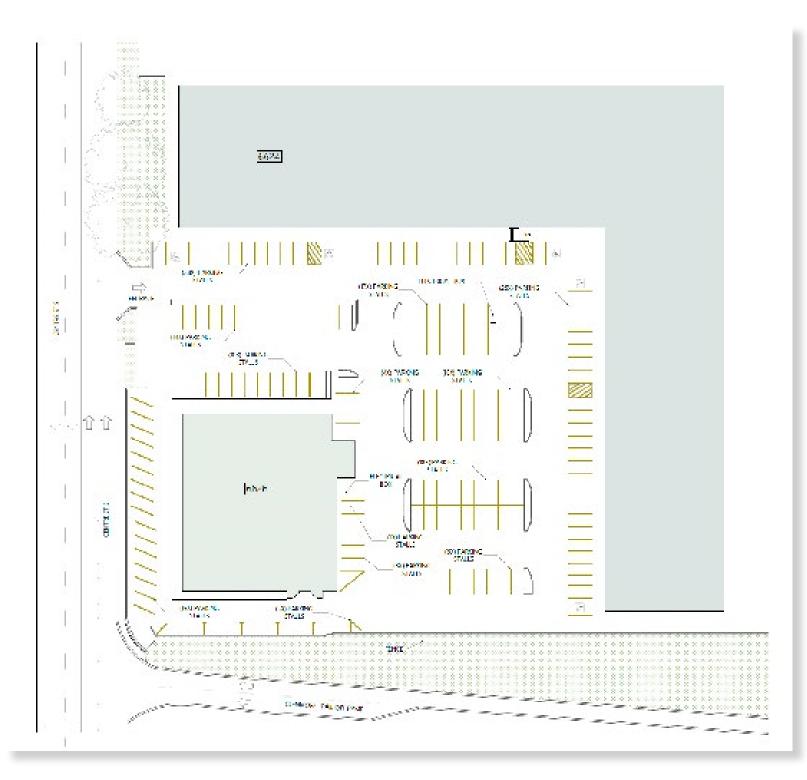

#### UNIT #15 ±2,686 sq.ft.

- Available Immediately.
- Comprised of flex office space with private rooms, open areas, and rear storage area.
- The rear storage area has high ceilings for racking, and a man-door exit.
- Two front entrance doors.
- The unit is ready to go in its current form, or improvements can be negotiated.
- Variety of neighbouring tenants include Cricklewood Interiors, CDI College, City Dancewear, Olympia Liquor, Calgary Housing Company, Le La Vietnamese Restaurant, Canadian Mattress, and more.
- Large parking area with quick access to Glenmore Trail.