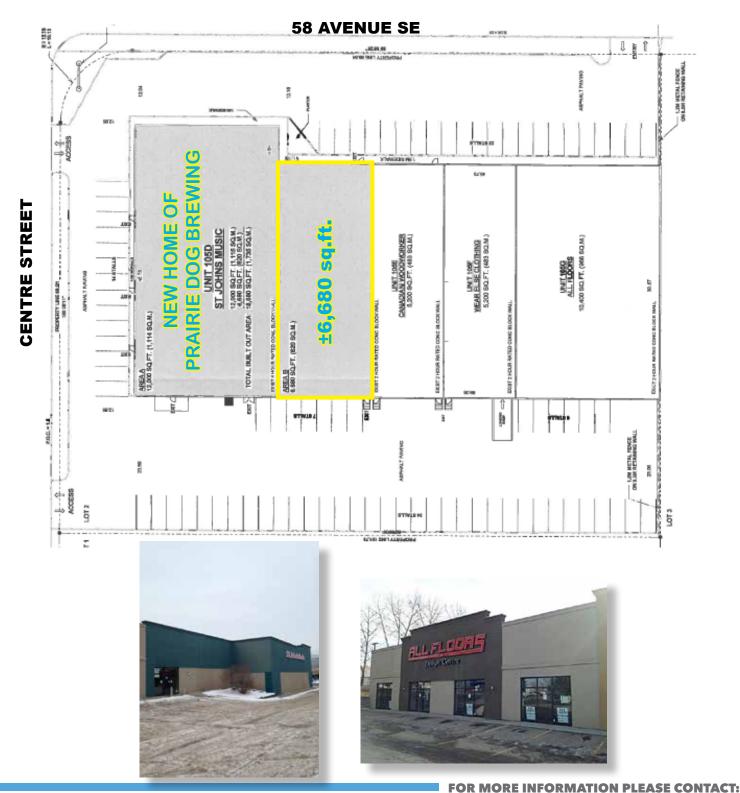

### **PROPERTY DETAILS**

**BUILDING SIZE:** ±6,680 sq.ft.

**NET RENT:** Market

**OPERATING** 

**COSTS:** 

\$8.89 psf (2018)

I-C (Industrial Commercial) **ZONING:** 

### **PROPERTY HIGHLIGHTS**

- Conveniently located on a busy corner of 58 Avenue and Centre Street with close proximity to public transportation, retail amenities, and Chinook Shopping Centre.
- New home of Prairie Dog Brewing located next door.
- Easy access to Blackfoot Trail and Macleod Trail.
- Spacious loading area.
- The current layout is mostly open space under a T-Bar ceiling.
- Two washrooms.
- All uses considered, please call to discuss your requirements.