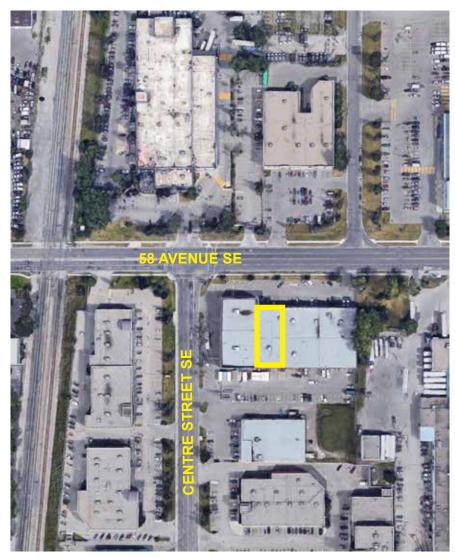

### **PROPERTY HIGHLIGHTS**

- Conveniently located on a busy corner of 58 Avenue and Centre Street with close proximity to public transportation, retail amenities, and Chinook Shopping Centre.
- New home of Prairie Dog Brewing located next door.
- Easy access to Blackfoot Trail and Macleod Trail.
- Spacious loading area.
- The current layout is mostly open space under a T-Bar ceiling.
- Two washrooms.
- All uses considered, please call to discuss your requirements.