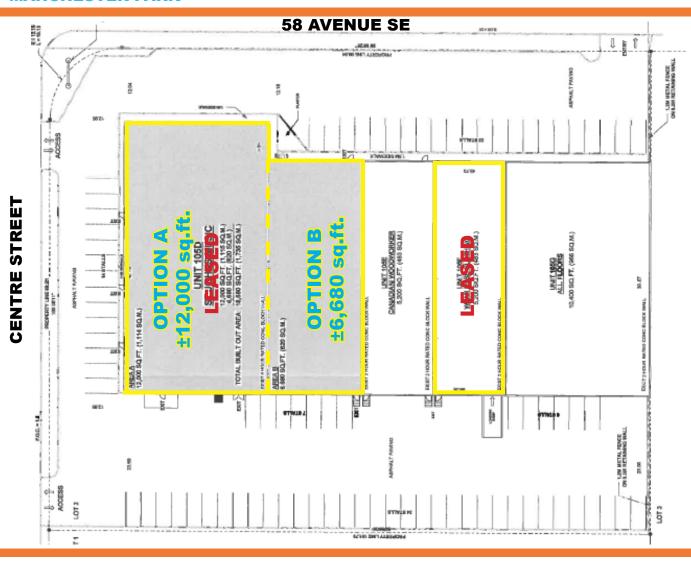

# PROPERTY HIGHLIGHTS

Building Size:

Option B: ±6,680 sq.ft.

Option A: ±12,000 sq.ft. LEASED

Net Rent: \$17.00/sq.ft./year

Estimated Operating Costs: TBV

Spacious loading area.

- Located on the corner of 58 Avenue SE and Centre Street.
- I-C (Industrial Commercial) zoning.

# **SIZES AVAILABLE:**

Option A: ±12,000 sq.ft. **LEASED** Option B: ±6,680 sq.ft.

- The current layout is mostly open space under T-bar ceiling.
- Two washrooms.
- · Dock loading.
- All uses considered, please call to discuss your requirements.