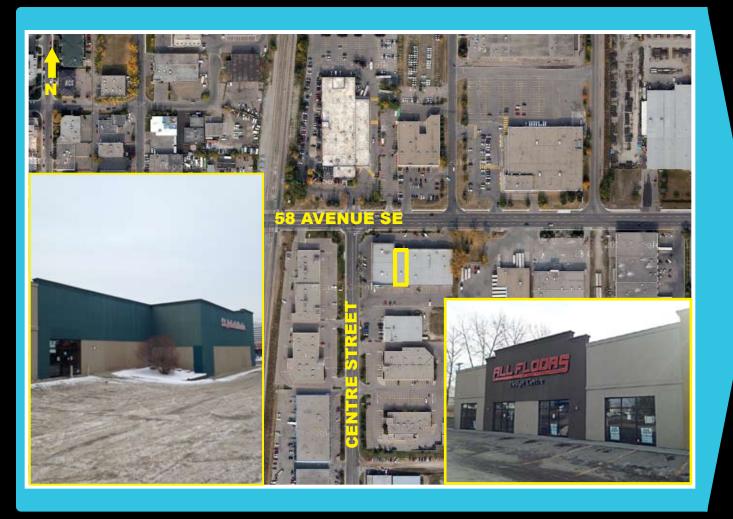

# **FOR LEASE**

SHOWROOM/OFFICE/WAREHOUSE ON HIGH EXPOSURE CORRIDOR MANCHESTER PARK

# PROPERTY HIGHLIGHTS

Building Size:

Option B: ±6,680 sq.ft.

Option A: ±12,000 sq.ft. LEASED

Net Rent: \$17.00/sq.ft./year

Estimated Operating Costs: TBV

Spacious loading area.

- Located on the corner of 58 Avenue SE and Centre Street.
- I-C (Industrial Commercial) zoning.