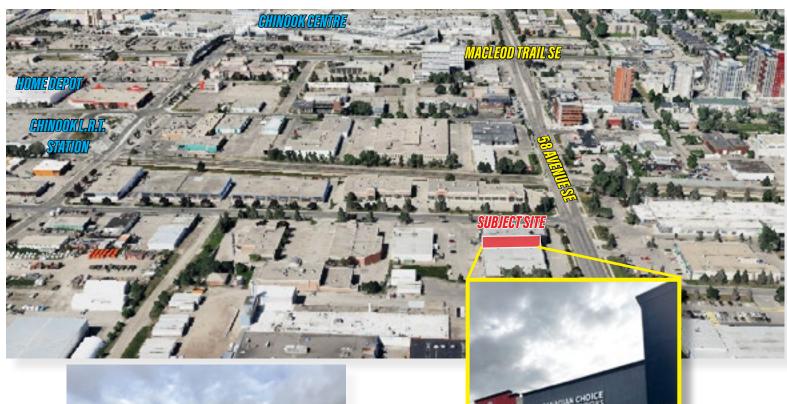

## **PROPERTY HIGHLIGHTS**

- Direct exposure to 58th Avenue SE, on prominent Centre Street intersection.
- Neighbours assortment of retailers and dining options with bustling activity.
- I-C zoning allows for a variety of uses including Retail Goods & Services, Fitness Centre, Financial Institution, General Industiral Light, Indoor Recreation, Building Supply Centre, etc.
- Floor plan consists of open concept display area and rear warehouse storage.
- Large dock loading door with ample marshalling area.