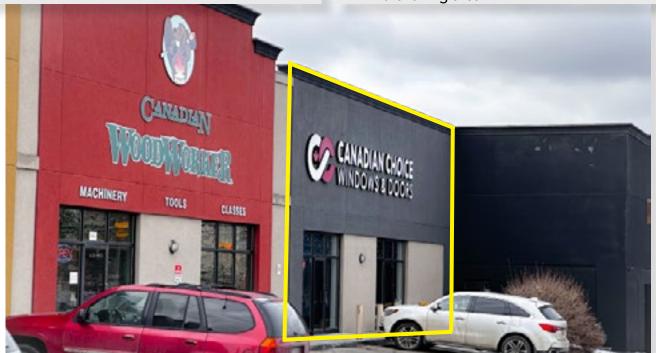

## **PROPERTY HIGHLIGHTS**

- Direct exposure to 58th Avenue SE, on prominent Centre Street intersection.
- Neighbours assortment of retailers and dining options with bustling activity.
- I-C zoning allows for a variety of uses including Retail Goods & Services, Fitness Centre, Financial Institution, General Industiral Light, Indoor Recreation, Building Supply Centre, etc.
- Floor plan consists of open concept display area and rear warehouse storage.
- Large dock loading door with ample marshalling area.