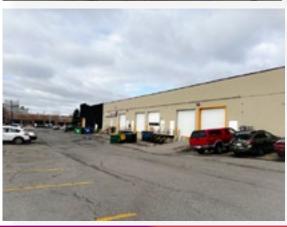

### **PROPERTY DETAILS**

**BUILDING SIZE:** ±6,676 sq.ft.

LOADING: 1 Dock

**ZONING:** I-C Industrial Commercial

**NET RENT:** \$18.00 psf per year

**ADDITIONAL RENT:** \$8.63 psf per year

(2023 budget) To Be Verified

## **PROPERTY HIGHLIGHTS**

- Direct exposure to 58th Avenue SE, on prominent Centre Street intersection.
- Neighbours assortment of retailers and dining options with bustling activity.
- I-C zoning allows for a variety of uses including Retail Goods & Services, Fitness Centre, Financial Institution, General Industiral Light, Indoor Recreation, Building Supply Centre, etc.
- Floor plan consists of open concept display area and rear warehouse storage.
- Large dock loading door with ample marshalling area.