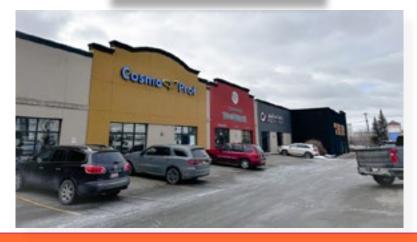

# 105 C - 58 AVENUE S.E.

## CALGARY | AB

## **PROPERTY HIGHLIGHTS**

- Direct exposure to 58th Avenue SE, on prominent Centre Street intersection.
- Neighbours assortment of retailers and dining options with bustling activity.
- I-C zoning allows for a variety of uses including Retail Goods & Services, Fitness Centre, Financial Institution, General Industiral Light, Indoor Recreation, Building Supply Centre, etc.
- Floor plan consists of open concept display area and rear warehouse storage.
- Large dock loading door with ample marshalling area.