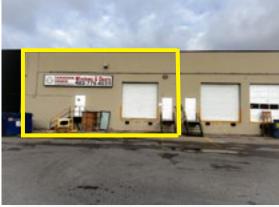

### **PROPERTY DETAILS**

**BUILDING SIZE:** ±6,676 sq.ft.

LOADING: 1 Dock

**ZONING:** I-C Industrial Commercial

**NET RENT:** \$18.00 psf per year

**ADDITIONAL RENT:** \$8.63 psf per year

(2023 budget) To Be Verified

## **PROPERTY HIGHLIGHTS**

- Direct exposure to 58th Avenue SE, on prominent Centre Street intersection.
- Neighbours assortment of retailers and dining options with bustling activity.
- I-C zoning allows for a variety of uses including Retail Goods & Services, Fitness Centre, Financial Institution, General Industiral Light, Indoor Recreation, Building Supply Centre, etc.
- Floor plan consists of open concept display area and rear warehouse storage.
- Large dock loading door with ample marshalling area.