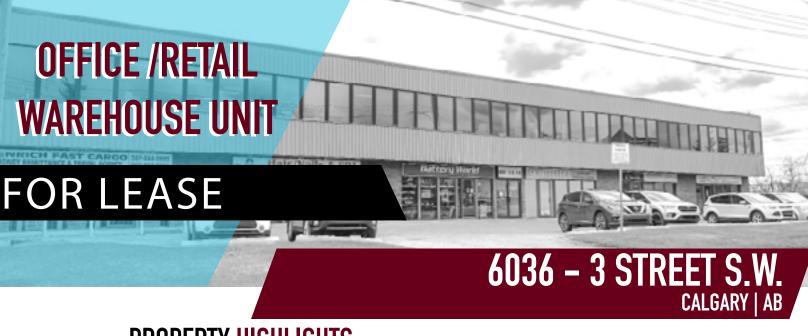

# **FOR LEASE**

## **PROPERTY HIGHLIGHTS**

- Central location within vibrant retail & office corridor.
- Surrounded by active centres such as Chinook Centre, Macleod Place 1 & 2, and others featuring Home Depot, Scotia Bank, and Pet Smart.
- Close to Macleod Trail, 58th Avenue, and Glenmore Trail.
- Move your business to this very well kept building with many longtime, satisfied tenants.
- Zoning: I-C (Industrial Commercial)
- Exceptional value, tour today.