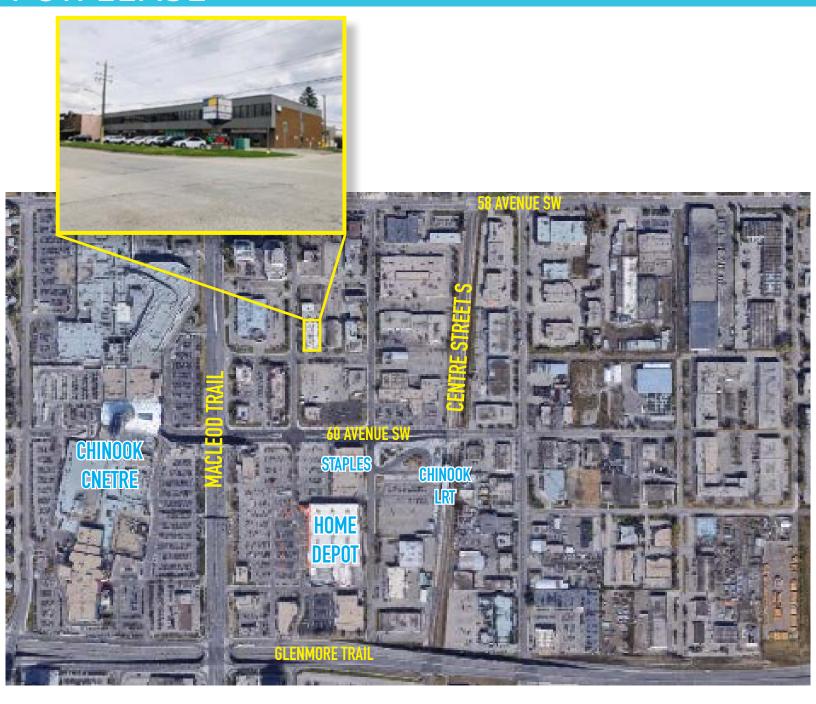

## **PROPERTY HIGHLIGHTS**

- Central location within vibrant retail & office corridor.
- Surrounded by active centres such as Chinook Centre, Macleod Place 1 & 2, and others featuring Home Depot, Scotia Bank, and Pet Smart.
- Close to Macleod Trail, 58th Avenue, and Glenmore Trail.
- Move your business to this very well kept building with many longtime, satisfied tenants.
- Zoning: I-C (Industrial Commercial)
- Exceptional value, tour today.