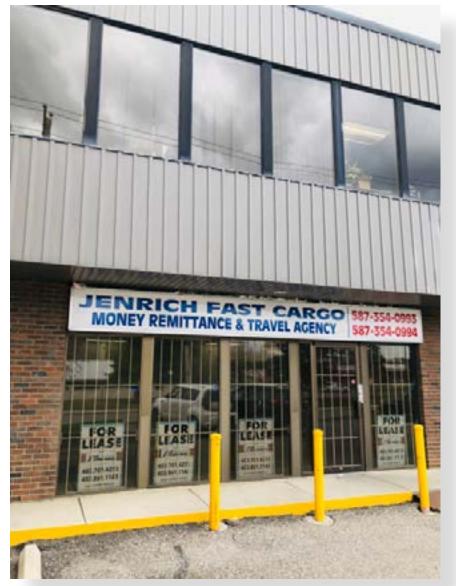

#### UNITS AVAILABLE:

Introductory Gross Rates (includes net rent, operating costs, and utilities) plus annual escalations to be negotiated.

Lease will be triple net once op. cost budget is finalized.

#### UNIT #207:

 $\pm$ 1,000 sq.ft. to  $\pm$ 3,047 sq.ft.\*

\*Flexible Sizes Available, can be split into 3 units
\$1,400 + GST per month per 1,000 sq.ft. unit.