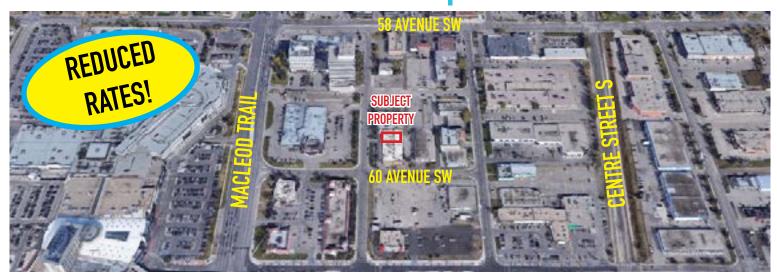

## **PROPERTY HIGHLIGHTS**

- Central location within vibrant retail & office corridor.
- Surrounded by active centres such as Chinook Centre, Macleod Place 1 & 2, and others featuring Home Depot, Scotia Bank, and Pet Smart.
- Close to Macleod Trail, 58th Avenue, and Glenmore Trail.
- Move your business to this very well kept building with many longtime, satisfied tenants.
- Zoning: I-C (Industrial Commercial)
- Exceptional value, tour today.